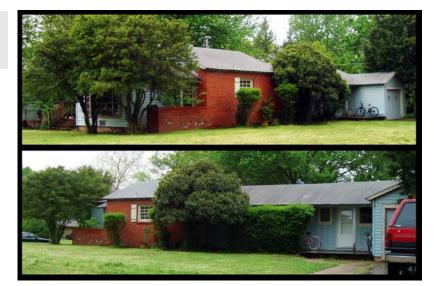

### Address

102 S. Kings Stillwater, Ok 74074

#### Overview

3 Bedroom,

2 Bathroom,

2 Kitchen

\$1000.00 per month, Deposit- \$1000.00

Available June 1st

1 year lease required, pets not allowed, directly next to OSU Campus.

### Amenities

- Oak hardwood floors throughout.
- 2 living areas and 2 kitchens, can be split into a 2 bedroom on one side and 1 bedroom on the other side.
- Included are 2 refrigerators, dishwasher, garbage disposal, washer and dryer, lots of storage, large deck, & nice sized yard.
- Driveway parking for 3 vehicles, plus 1 car garage.
- Only 1 block from campus (southwest). Walk to class or an easy bike ride only minutes away from the heart of OSU's campus.